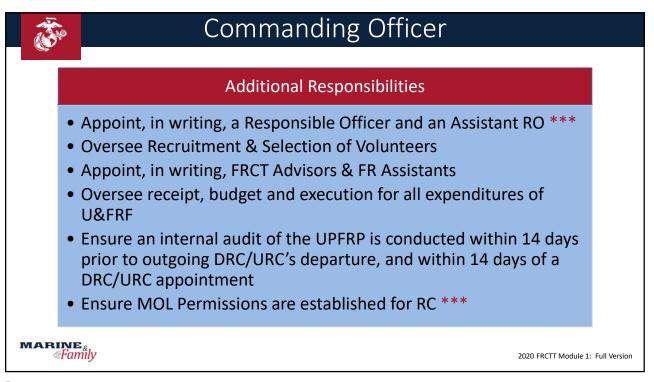

Chaplain

Support on issues impacting the UPFRP

Provide insight on unit's morale

Assist with UPFRP training as needed













| Command T                                               | Command Team Train        |                                             |                                                |                               | ning Matrix                                    |                                                 |  |  |
|---------------------------------------------------------|---------------------------|---------------------------------------------|------------------------------------------------|-------------------------------|------------------------------------------------|-------------------------------------------------|--|--|
|