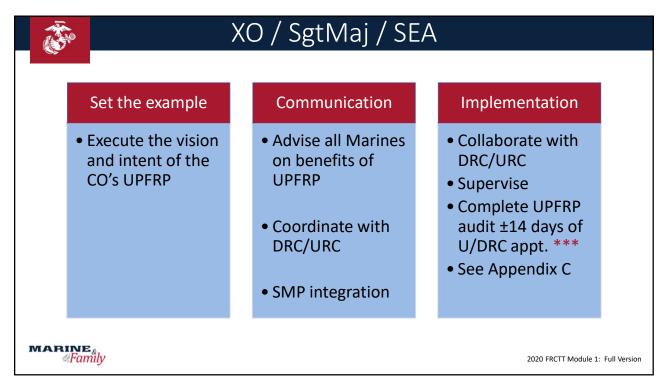

Chaplain

Support on issues impacting the UPFRP

Provide insight on unit's morale

Assist with UPFRP training as needed













| Command T                                               | Command Team Train        |                                             |                                                |                               | ning Matrix                                    |                                                 |  |  |
|---------------------------------------------------------|---------------------------|---------------------------------------------|------------------------------------------------|-------------------------------|------------------------------------------------|-------------------------------------------------|--|--|
|