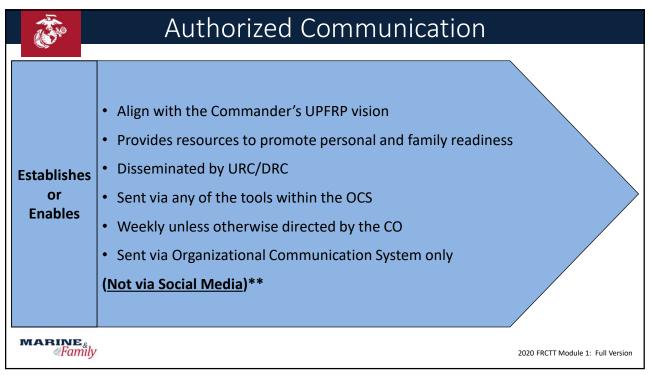

| Ť                            | Official Communication                                                                                                                                                                                                                                                                                                                                                                                                                                                                    |
|------------------------------|-------------------------------------------------------------------------------------------------------------------------------------------------------------------------------------------------------------------------------------------------------------------------------------------------------------------------------------------------------------------------------------------------------------------------------------------------------------------------------------------|
| Establishes<br>or<br>Enables | <ul> <li>Establishes All-way communication</li> <li>Timely &amp; relevant information on unit and unit's status</li> <li>NAVMC 11654 or AOCT auth. to receive command info</li> <li>Disseminated by URC/DRC or Commander-designated unit member</li> <li>Reassurance to families during separation</li> <li>Protection of OPSEC &amp; PII</li> <li>Rumor control</li> <li>Sent via e-mail, mail, newsletters, phone or verbally or MOL FR<br/>Module. (Not via Social Media)**</li> </ul> |
| MARINE<br>&Family            | 2020 FRCTT Module 1: Full Version                                                                                                                                                                                                                                                                                                                                                                                                                                                         |