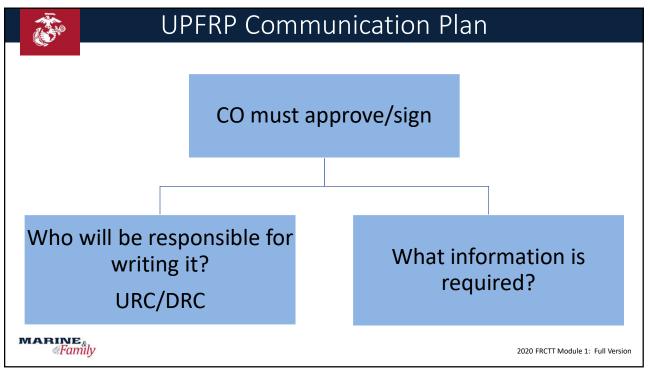

y URC/DRC or Commander-designated unit member</li> <li>Reassurance to families during separation</li> <li>Protection of OPSEC &amp; PII</li> <li>Rumor control</li> <li>Sent via e-mail, mail, newsletters, phone or verbally or MOL FR<br/>Module. (Not via Social Media)**</li> </ul> |
| MARINE<br>&Family            | 2020 FRCTT Module 1: Full Version                                                                                                                                                                                                                                                                                                                                                                                                                                                         |











| Туре       | Battle<br>Rhythm | Sender  | Method       | Example                                |
|------------|------------------|---------|--------------|----------------------------------------|
| Official   | Monthly          | URC/DRC | Email        | Message from the CO                    |
|            | Quarterly        | URC/DRC | Email        | Unit Newsletter                        |
|            |                  |         | Event        | Town Hall or Unit Event                |
| Authorized | Bi-weekly        | URC/DRC | Email        | Update on resources available          |
|            |                  |         | Social Media | Event announcement/invite              |
|            |                  |         |              | Volunteer or Training<br>opportunities