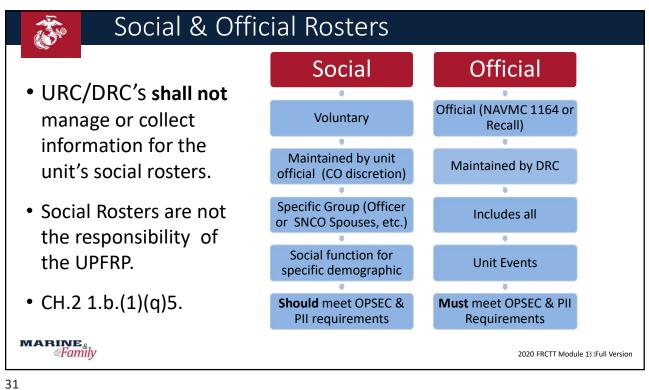

ed by URC/DRC or Commander-designated unit member</li> <li>Reassurance to families during separation</li> <li>Protection of OPSEC &amp; PII</li> <li>Rumor control</li> <li>Sent via e-mail, mail, newsletters, phone or verbally or MOL FR<br/>Module. (Not via Social Media)**</li> </ul> |
| MARINE<br>&Family            | 2020 FRCTT Module 1: Full Version                                                                                                                                                                                                                                                                                                                                                                                                                                                         |











| Туре       | Battle<br>Rhythm | Sender  | Method       | Example                                |
|------------|------------------|---------|--------------|----------------------------------------|
| Official   | Monthly          | URC/DRC | Email        | Message from the CO                    |
|            | Quarterly        | URC/DRC | Email        | Unit Newsletter                        |
|            |                  |         | Event        | Town Hall or Unit Event                |
| Authorized | Bi-weekly        | URC/DRC | Email        | Update on resources available          |
|            |                  |         | Social Media | Event announcement/invite              |
|            |                  |         |              | Volunteer or Training<br>opportunit