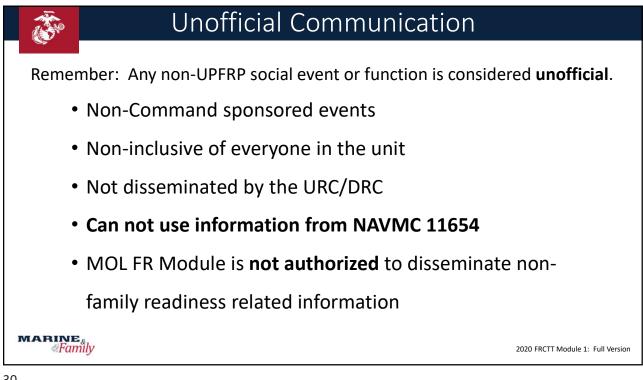

ated by URC/DRC or Commander-designated unit member</li> <li>Reassurance to families during separation</li> <li>Protection of OPSEC &amp; PII</li> <li>Rumor control</li> <li>Sent via e-mail, mail, newsletters, phone or verbally or MOL FR<br/>Module. (Not via Social Media)**</li> </ul> |
| MARINE<br>&Family            | 2020 FRCTT Module 1: Full Version                                                                                                                                                                                                                                                                                                                                                                                                                                                         |











| Туре       | Battle<br>Rhythm | Sender  | Method       | Example                                |
|------------|------------------|---------|--------------|----------------------------------------|
| Official   | Monthly          | URC/DRC | Email        | Message from the CO                    |
|            | Quarterly        | URC/DRC | Email        | Unit Newsletter                        |
|            |                  |         | Event        | Town Hall or Unit Event                |
| Authorized | Bi-weekly        | URC/DRC | Email        | Update on resources available          |
|            |                  |         | Social Media | Event announcement/invite              |
|            |                  |         |              | Volunteer or Training<br>opportun